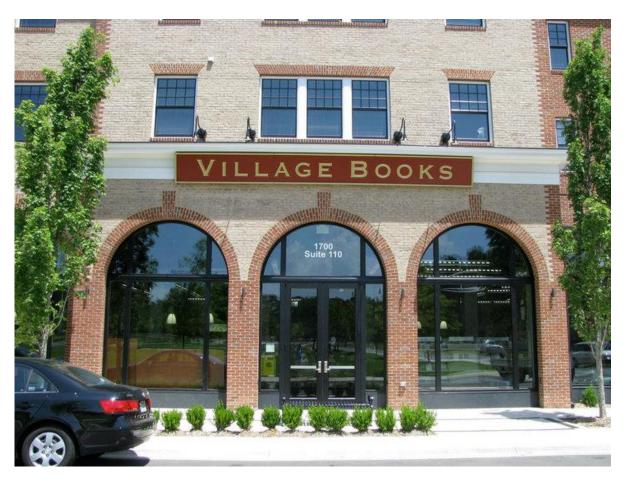

Paintings.

Crews & Associates, Inc. provides securities brokerage and investment banking services. It offers fixed income products, municipal and mortgage-backed securities, equities, certificates of deposit, preferred stocks, corporate bonds, U.S. treasury and federal agency issues, and lease finance. Additionally, the firm provides financing, underwriting, private placement, analytical, and advisory services. It caters to individuals, investment advisors, trust departments, bank and thrift portfolio managers, insurance companies, pension funds, and foundations. The firm was founded in 1979 and is headquartered in Little Rock, Arkansas. Crews & Associates, Inc. operates as a subsidiary of First Security Bancorp.







Trading room floor

# Barnes and Nobles Bookstore, Hendrix Village









# Additional examples of Hendrix Village placement layouts





**Tyson Corporate World Headquarters -** *Three Painting Acquisitions.* Tyson Foods is #80 on the 2017 Fortune 500 list and was recognized in 2017 by Fortune magazine as No. 1 on the World's Most Admired Companies list in the Food Production segment, moving up four places from the company's 2016 ranking. The company currently has approximately 114,000 Team Members employed at more than 400 facilities and offices in the United States and around the world.



# Metropolitan National Bank Corporate Offices – 2 Large Commissioned Paintings.





OneBanc Corporate Office - 8 Commissioned Paintings.







**Gill Ragon Owen, P.A.** is a general practice law firm that emphasizes complex and general litigation, business transa